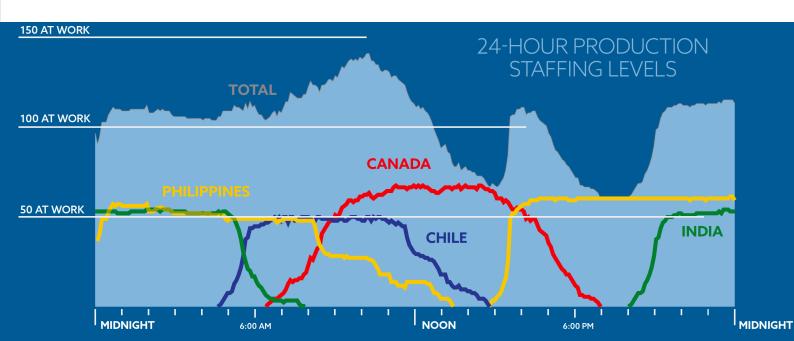

offices.

Overlapping shifts in multiple time zones ensures that production is non-stop. At Dowco, one business day is 24 hours of production time. The concentric rings around the 24 hour clock illustrate the different shifts of our global operation.

## **Global Power**

Being located in four countries in four different timezones gives Dowco a 24-hour-a-day operation. Dowco is unique in that all companies are 100% internally owned, giving us full control over processes, priorities, and the entire operation. With over 240 Production staff, resources can be drawn on as needed to meet project deadlines. The scale of our technology allows for cloud sharing of models and real-time project data allowing all offices to collaborate seamlessly.