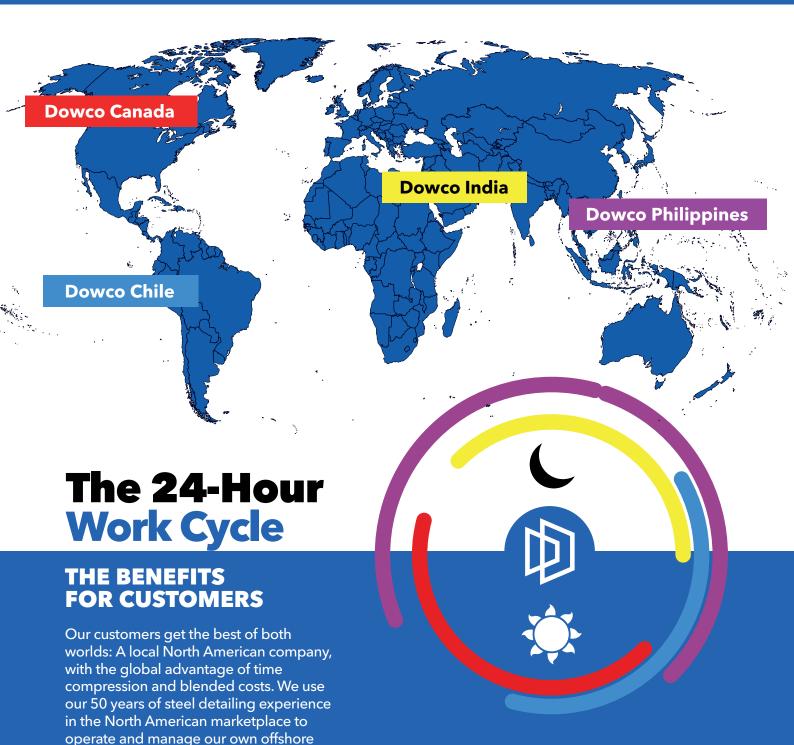

offices.

Overlapping shifts in multiple time zones ensures that production is non-stop. At Dowco, one business day is 24 hours of production time. The concentric rings around the 24 hour clock illustrate the different shifts of our global operation.

## **Global Power**

Being located in four countries in four different timezones gives Dowco a 24-hour-a-day operation. Dowco is unique in that all companies are 100% internally owned, giving us full control over processes, priorities, and the entire operation. With over 240 Production staff, resources can be drawn on as needed to meet project deadlines. The scale of our technology allows for cloud sharing of models and real-time project data allowing all offices to collaborate seamlessly.